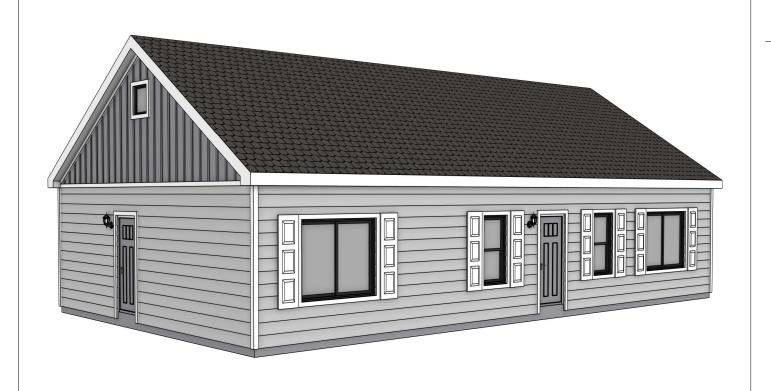

## TATUM

Model presented by BiltWise Structures, LLC

NOTES:

| FLOORPLAN | 1391 SF | MODEL   | TATUM                  |
|-----------|---------|---------|------------------------|
| PORCH     | 0 SF    | STYLE   | 3D EXAMPLE             |
| 2ND STORY | 0 SF    | VERSION | 2024.10.05             |
| TOTAL     | 1391 SF | WEB     | BiltWiseStructures.com |