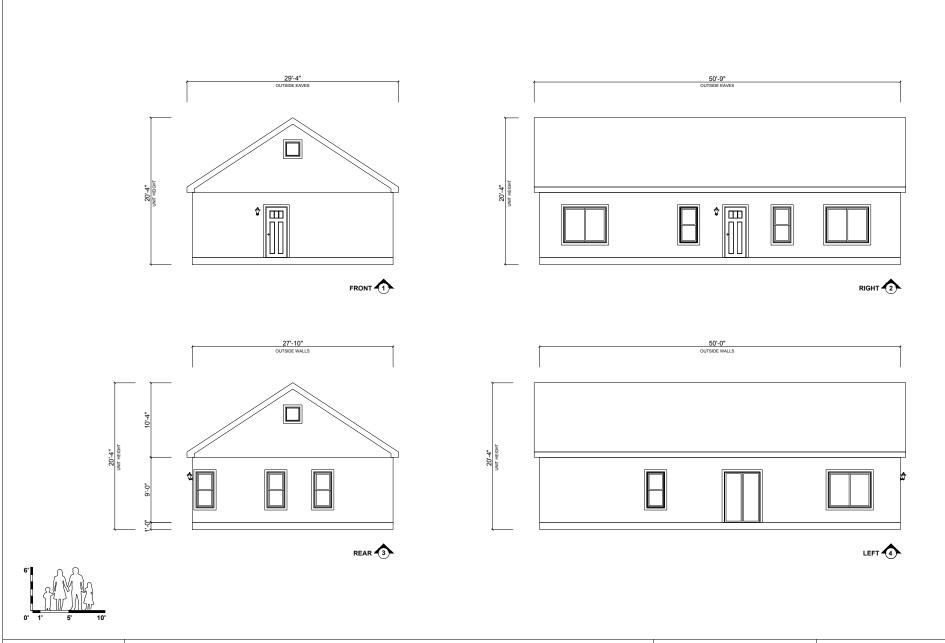

| FLOORPLAN | 1391 SF | MODEL   | TATUM                  |
|-----------|---------|---------|------------------------|
| PORCH     | 0 SF    | STYLE   | BASIC OUTLINE          |
| 2ND STORY | 0 SF    | VERSION | 2024.10.05             |
| TOTAL     | 1391 SF | WEB     | BiltWiseStructures.com |