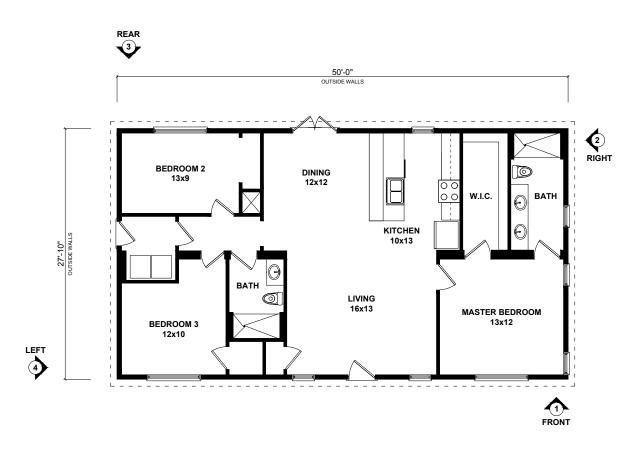

| FLOORPLAN | 1391 SF | MODEL   | TATUM                  |
|-----------|---------|---------|------------------------|
| PORCH     | 0 SF    | STYLE   | FLOORPLAN              |
| 2ND STORY | 0 SF    | VERSION | 2024.10.05             |
| TOTAL     | 1391 SF | WEB     | BiltWiseStructures.com |