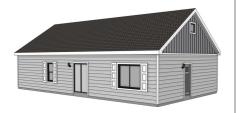

## TATUM

Model presented by BiltWise Structures, LLC

NOTES:

| FLOORPLAN | 1391 SF | MODEL   | TATUM                  |
|-----------|---------|---------|------------------------|
| PORCH     | 0 SF    | STYLE   | 3D EXAMPLE             |
| 2ND STORY | 0 SF    | VERSION | 2024.10.05             |
| TOTAL     | 1391 SF | WEB     | BiltWiseStructures.com |