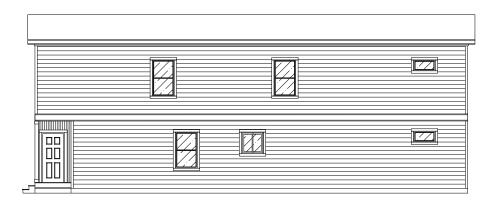

© COPYRIGHT 2024, BY BILTWISE STRUCTURES, LLC. - ALL RIGHTS RESERVED. THIS PLAN SET, DESIGNS, SYSTEMS & CONCEPTS ARE COPYRIGHT PROTECTED, & MAY NOT BE RECREATED OR ANY ITERATIONS MADE WITHOUT EXPRESS WRITTEN PERMISSION.

| FLOORPLAN | 774 SF  | MODEL   | FARMHOUSE              |
|-----------|---------|---------|------------------------|
| PORCH     | 52 SF   | STYLE   | BASIC OUTLINE          |
| 2ND STORY | 826 SF  | VERSION | 2024.01.14             |
| TOTAL     | 1652 SF | WEB     | BiltWiseStructures.com |