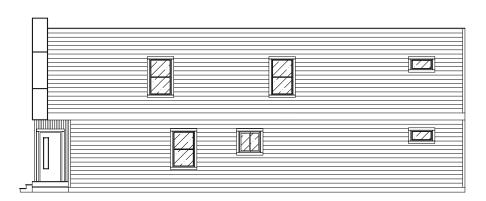

© COPYRIGHT 2024, BY BILTWISE STRUCTURES, LLC. - ALL RIGHTS RESERVED. THIS PLAN SET, DESIGNS, SYSTEMS & CONCEPTS ARE COPYRIGHT PROTECTED, & MAY NOT BE RECREATED OR ANY ITERATIONS MADE WITHOUT EXPRESS WRITTEN PERMISSION.

| FLOORPLAN | 774 SF  | MODEL   | CRAFTSMAN              |
|-----------|---------|---------|------------------------|
| PORCH     | 52 SF   | STYLE   | BASIC OUTLINE          |
| 2ND STORY | 826 SF  | VERSION | 2024.01.14             |
| TOTAL     | 1652 SF | WEB     | BiltWiseStructures.com |