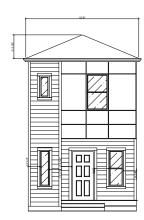

| FLOORPLAN | 774 SF  | MODEL   | CRAFTSMAN              |
|-----------|---------|---------|------------------------|
| PORCH     | 52 SF   | STYLE   | BASIC OUTLINE          |
| 2ND STORY | 826 SF  | VERSION | 2024.01.14             |
| TOTAL     | 1652 SF | WEB     | BiltWiseStructures.com |

| FLOORPLAN | 774 SF  | MODEL   | FARMHOUSE              |
|-----------|---------|---------|------------------------|
| PORCH     | 52 SF   | STYLE   | BASIC OUTLINE          |
| 2ND STORY | 826 SF  | VERSION | 2024.01.14             |
| TOTAL     | 1652 SF | WEB     | BiltWiseStructures.com |

| FLOORPLAN | 774 SF  | MODEL   | MODERN                 |
|-----------|---------|---------|------------------------|
| PORCH     | 52 SF   | STYLE   | BASIC OUTLINE          |
| 2ND STORY | 826 SF  | VERSION | 2024.01.14             |
| TOTAL     | 1652 SF | WEB     | BiltWiseStructures.com |