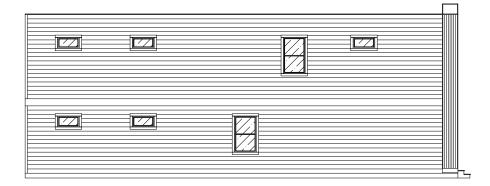

© COPYRIGHT 2024, BY BILTWISE STRUCTURES, LLC. - ALL RIGHTS RESERVED. THIS PLAN SET, DESIGNS, SYSTEMS & CONCEPTS ARE COPYRIGHT PROTECTED, & MAY NOT BE RECREATED OR ANY ITERATIONS MADE WITHOUT EXPRESS WRITTEN PERMISSION.

| FLOORPLAN | 774 SF  | MODEL   | 2 STORY R UNIT A-B     |
|-----------|---------|---------|------------------------|
| PORCH     | 52 SF   | STYLE   | MAIN/UPPER LEVELS      |
| 2ND STORY | 826 SF  | VERSION | 2024.01.14             |
| TOTAL     | 1652 SF | WEB     | BiltWiseStructures.com |