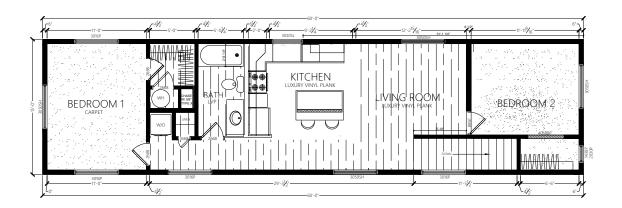

| FLOORPLAN | 774 SF  | MODEL   | 2 STORY R UNIT A-B     |
|-----------|---------|---------|------------------------|
| PORCH     | 52 SF   | STYLE   | MAIN/UPPER LEVELS      |
| 2ND STORY | 826 SF  | VERSION | 2024.01.14             |
| TOTAL     | 1652 SF | WEB     | BiltWiseStructures.com |