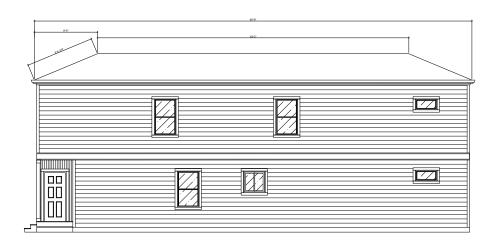

| FLOORPLAN | 774 SF  | MODEL   | CRAFTSMAN              |
|-----------|---------|---------|------------------------|
| PORCH     | 52 SF   | STYLE   | BASIC OUTLINE          |
| 2ND STORY | 826 SF  | VERSION | 2024.01.14             |
| TOTAL     | 1652 SF | WEB     | BiltWiseStructures.com |