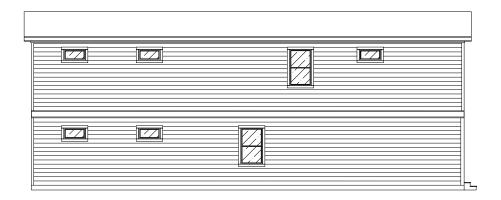

| FLOORPLAN | 774 SF  | MODEL   | FARMHOUSE              |
|-----------|---------|---------|------------------------|
| PORCH     | 52 SF   | STYLE   | BASIC OUTLINE          |
| 2ND STORY | 826 SF  | VERSION | 2024.01.14             |
| TOTAL     | 1652 SF | WEB     | BiltWiseStructures.com |