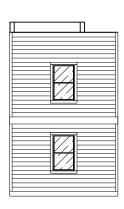

© COPYRIGHT 2024, BY BILTWISE STRUCTURES, LLC. - ALL RIGHTS RESERVED. THIS PLAN SET, DESIGNS, SYSTEMS & CONCEPTS ARE COPYRIGHT PROTECTED, & MAY NOT BE RECREATED OR ANY ITERATIONS MADE WITHOUT EXPRESS WRITTEN PERMISSION.

| FLOORPLAN | 774 SF  | MODEL   | FARMHOUSE              |
|-----------|---------|---------|------------------------|
| PORCH     | 52 SF   | STYLE   | BASIC OUTLINE          |
| 2ND STORY | 826 SF  | VERSION | 2024.01.14             |
| TOTAL     | 1652 SF | WEB     | BiltWiseStructures.com |