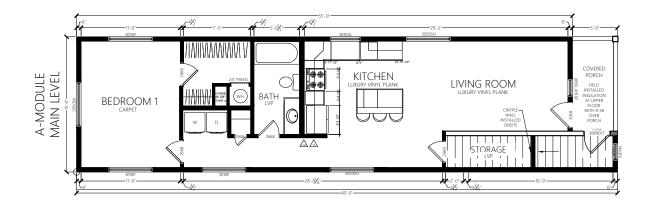

| FLOORPLAN | 774 SF  | MODEL   | 2 STORY R UNIT A-B     |
|-----------|---------|---------|------------------------|
| PORCH     | 52 SF   | STYLE   | MAIN/UPPER LEVELS      |
| 2ND STORY | 826 SF  | VERSION | 2024.01.14             |
| TOTAL     | 1652 SF | WEB     | BiltWiseStructures.com |