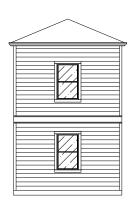

| FLOORPLAN | 774 SF  | MODEL   | 2 STORY R UNIT A-B     |
|-----------|---------|---------|------------------------|
| PORCH     | 52 SF   | STYLE   | MAIN/UPPER LEVELS      |
| 2ND STORY | 826 SF  | VERSION | 2024.01.14             |
| TOTAL     | 1652 SF | WEB     | BiltWiseStructures.com |