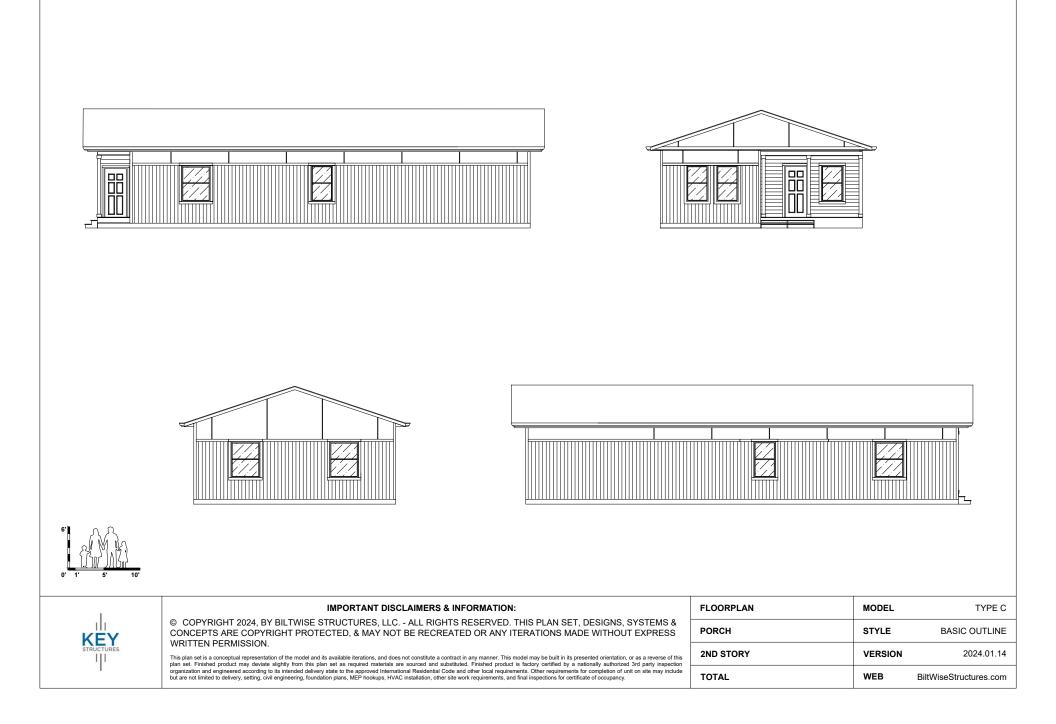

6' 6' 6' 6' 6' 7' 7' 7' 7' 10'

|  | IMPORTANT DISCLAIMERS & INFORMATION:                                                                                                                                                                                                                                                                                                                                                                                                                                                                                                                                                                                                                                                                                                                                                                                                                                                                                                                                                                                                                                     | FLOORPLAN | 1522 SF | MODEL   | 2BR PR UNIT A-B        |
|--|--------------------------------------------------------------------------------------------------------------------------------------------------------------------------------------------------------------------------------------------------------------------------------------------------------------------------------------------------------------------------------------------------------------------------------------------------------------------------------------------------------------------------------------------------------------------------------------------------------------------------------------------------------------------------------------------------------------------------------------------------------------------------------------------------------------------------------------------------------------------------------------------------------------------------------------------------------------------------------------------------------------------------------------------------------------------------|-----------|---------|---------|------------------------|
|  | © COPYRIGHT 2024, BY BILTWISE STRUCTURES, LLC ALL RIGHTS RESERVED. THIS PLAN SET, DESIGNS, SYSTEMS & CONCEPTS ARE COPYRIGHT PROTECTED, & MAY NOT BE RECREATED OR ANY ITERATIONS MADE WITHOUT EXPRESS WRITTEN PERMISSION.<br>This plan set is a conceptual representation of the model and its available iterations, and does not constitute a contract in any manner. This model may be built in its presented orientation, or as a reverse of this plan set. Finished product may deviate slightly from this plan as a required materials are sourced and substituted. Finished product is factory certificate down authorized 3rd party inspection organization and engineered according to its intended delivery state to the approved International Residential Code and other local requirements. Other requirements, for completion of unit on site may include built are not limited to delivery, setting, civil engineering, foundation plans, MEP hookups, HVAC installation, other site work requirements, and final inspections for certificate of occupancy. | PORCH     | 62 SF   | STYLE   | FLOORPLAN              |
|  |                                                                                                                                                                                                                                                                                                                                                                                                                                                                                                                                                                                                                                                                                                                                                                                                                                                                                                                                                                                                                                                                          | 2ND STORY | 0 SF    | VERSION | 2024.01.14             |
|  |                                                                                                                                                                                                                                                                                                                                                                                                                                                                                                                                                                                                                                                                                                                                                                                                                                                                                                                                                                                                                                                                          | TOTAL     | 1584 SF | WEB     | BiltWiseStructures.com |