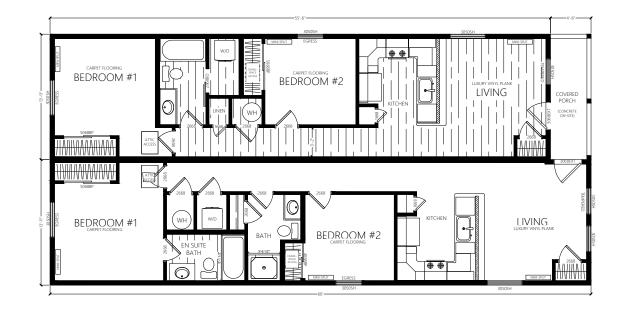

6' 6' 6' 6' 6' 7' 7' 7' 7' 10'

|  | IMPORTANT DISCLAIMERS & INFORMATION:                                                                                                                                                                                                                                                                                                                                                                                                                                                                                                                                                                                                                                                                                                                                                                                                                                                                                                                                                                                                                                     | FLOORPLAN | 1522 SF | MODEL   | 2BR PR UNIT A-B        |
|--|--------------------------------------------------------------------------------------------------------------------------------------------------------------------------------------------------------------------------------------------------------------------------------------------------------------------------------------------------------------------------------------------------------------------------------------------------------------------------------------------------------------------------------------------------------------------------------------------------------------------------------------------------------------------------------------------------------------------------------------------------------------------------------------------------------------------------------------------------------------------------------------------------------------------------------------------------------------------------------------------------------------------------------------------------------------------------|-----------|---------|---------|------------------------|
|  | © COPYRIGHT 2024, BY BILTWISE STRUCTURES, LLC ALL RIGHTS RESERVED. THIS PLAN SET, DESIGNS, SYSTEMS & CONCEPTS ARE COPYRIGHT PROTECTED, & MAY NOT BE RECREATED OR ANY ITERATIONS MADE WITHOUT EXPRESS WRITTEN PERMISSION.<br>This plan set is a conceptual representation of the model and its available iterations, and does not constitute a contract in any manner. This model may be built in its presented orientation, or as a reverse of this plan set. Finished product may deviate slightly from this plan as a required materials are sourced and substituted. Finished product is factory certificate down authorized 3rd party inspection organization and engineered according to its intended delivery state to the approved International Residential Code and other local requirements. Other requirements, for completion of unit on site may include built are not limited to delivery, setting, civil engineering, foundation plans, MEP hookups, HVAC installation, other site work requirements, and final inspections for certificate of occupancy. | PORCH     | 62 SF   | STYLE   | FLOORPLAN              |
|  |                                                                                                                                                                                                                                                                                                                                                                                                                                                                                                                                                                                                                                                                                                                                                                                                                                                                                                                                                                                                                                                                          | 2ND STORY | 0 SF    | VERSION | 2024.01.14             |
|  |                                                                                                                                                                                                                                                                                                                                                                                                                                                                                                                                                                                                                                                                                                                                                                                                                                                                                                                                                                                                                                                                          | TOTAL     | 1584 SF | WEB     | BiltWiseStructures.com |