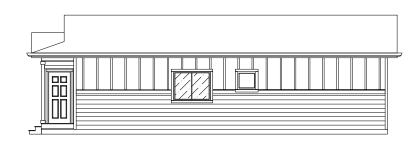

| FLOORPLAN | 1198 SF | MODEL   | TYPE B                 |
|-----------|---------|---------|------------------------|
| PORCH     | 62 SF   | STYLE   | BASIC OUTLINE          |
| 2ND STORY | 0 SF    | VERSION | 2024.01.14             |
| TOTAL     | 1260 SF | WEB     | BiltWiseStructures.com |