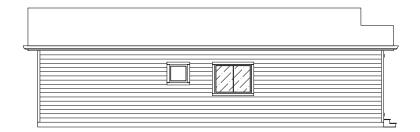

| FLOORPLAN | 1198 SF | MODEL   | TYPE B                 |
|-----------|---------|---------|------------------------|
| PORCH     | 62 SF   | STYLE   | BASIC OUTLINE          |
| 2ND STORY | 0 SF    | VERSION | 2024.01.14             |
| TOTAL     | 1260 SF | WEB     | BiltWiseStructures.com |