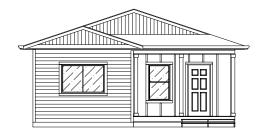

| FLOORPLAN | 1198 SF | MODEL   | TYPE A                 |
|-----------|---------|---------|------------------------|
| PORCH     | 62 SF   | STYLE   | BASIC OUTLINE          |
| 2ND STORY | 0 SF    | VERSION | 2024.01.14             |
| TOTAL     | 1260 SF | WEB     | BiltWiseStructures.com |