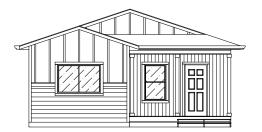

| FLOORPLAN | 1198 SF | MODEL   | 1BR PR UNIT A-B        |
|-----------|---------|---------|------------------------|
| PORCH     | 62 SF   | STYLE   | FLOORPLAN              |
| 2ND STORY | 0 SF    | VERSION | 2024.01.14             |
| TOTAL     | 1260 SF | WEB     | BiltWiseStructures.com |