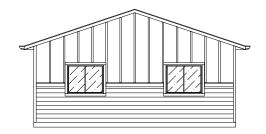

| FLOORPLAN | 1198 SF | MODEL   | TYPE A                 |
|-----------|---------|---------|------------------------|
| PORCH     | 62 SF   | STYLE   | BASIC OUTLINE          |
| 2ND STORY | 0 SF    | VERSION | 2024.01.14             |
| TOTAL     | 1260 SF | WEB     | BiltWiseStructures.com |