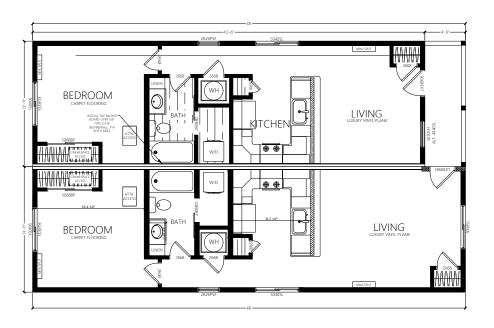

| FLOORPLAN | 1198 SF | MODEL   | 1BR PR UNIT A-B        |
|-----------|---------|---------|------------------------|
| PORCH     | 62 SF   | STYLE   | FLOORPLAN              |
| 2ND STORY | 0 SF    | VERSION | 2024.01.14             |
| TOTAL     | 1260 SF | WEB     | BiltWiseStructures.com |