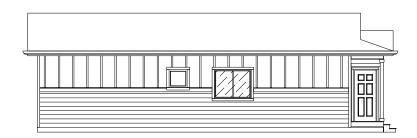

| FLOORPLAN | 1198 SF | MODEL   | TYPE C                 |
|-----------|---------|---------|------------------------|
| PORCH     | 62 SF   | STYLE   | BASIC OUTLINE          |
| 2ND STORY | 0 SF    | VERSION | 2024.01.14             |
| TOTAL     | 1260 SF | WEB     | BiltWiseStructures.com |