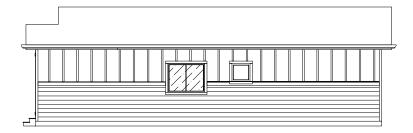

| FLOORPLAN | 1198 SF | MODEL   | TYPE B                 |
|-----------|---------|---------|------------------------|
| PORCH     | 62 SF   | STYLE   | BASIC OUTLINE          |
| 2ND STORY | 0 SF    | VERSION | 2024.01.14             |
| TOTAL     | 1260 SF | WEB     | BiltWiseStructures.com |