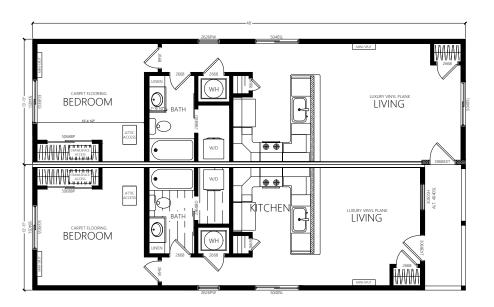

| FLOORPLAN | 1198 SF | MODEL   | 1BR PL UNIT A-B        |
|-----------|---------|---------|------------------------|
| PORCH     | 62 SF   | STYLE   | FLOORPLAN              |
| 2ND STORY | 0 SF    | VERSION | 2024.01.14             |
| TOTAL     | 1260 SF | WEB     | BiltWiseStructures.com |