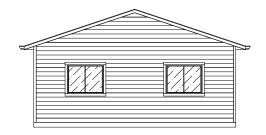

| FLOORPLAN | 1198 SF | MODEL   | 1BR PL UNIT A-B        |
|-----------|---------|---------|------------------------|
| PORCH     | 62 SF   | STYLE   | FLOORPLAN              |
| 2ND STORY | 0 SF    | VERSION | 2024.01.14             |
| TOTAL     | 1260 SF | WEB     | BiltWiseStructures.com |