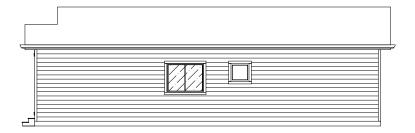

| FLOORPLAN | 1198 SF | MODEL   | TYPE B                 |
|-----------|---------|---------|------------------------|
| PORCH     | 62 SF   | STYLE   | BASIC OUTLINE          |
| 2ND STORY | 0 SF    | VERSION | 2024.01.14             |
| TOTAL     | 1260 SF | WEB     | BiltWiseStructures.com |