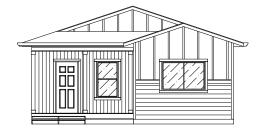

| FLOORPLAN | 1198 SF | MODEL   | 1BR PL UNIT A-B        |
|-----------|---------|---------|------------------------|
| PORCH     | 62 SF   | STYLE   | FLOORPLAN              |
| 2ND STORY | 0 SF    | VERSION | 2024.01.14             |
| TOTAL     | 1260 SF | WEB     | BiltWiseStructures.com |