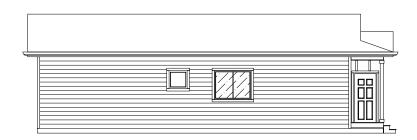

| FLOORPLAN | 1198 SF | MODEL   | TYPE A                 |
|-----------|---------|---------|------------------------|
|           |         |         |                        |
| PORCH     | 62 SF   | STYLE   | BASIC OUTLINE          |
| 2ND STORY | 0 SF    | VERSION | 2024.01.14             |
| TOTAL     | 1260 SF | WEB     | BiltWiseStructures.com |