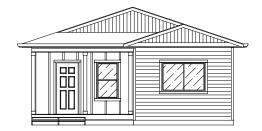

| FLOORPLAN | 1198 SF | MODEL   | TYPE A                 |
|-----------|---------|---------|------------------------|
|           |         |         |                        |
| PORCH     | 62 SF   | STYLE   | BASIC OUTLINE          |
| 2ND STORY | 0 SF    | VERSION | 2024.01.14             |
| TOTAL     | 1260 SF | WEB     | BiltWiseStructures.com |