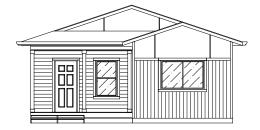

| FLOORPLAN | 1198 SF | MODEL   | 1BR PL UNIT A-B        |
|-----------|---------|---------|------------------------|
| PORCH     | 62 SF   | STYLE   | FLOORPLAN              |
| 2ND STORY | 0 SF    | VERSION | 2024.01.14             |
| TOTAL     | 1260 SF | WEB     | BiltWiseStructures.com |