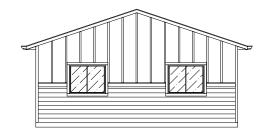

| FLOORPLAN | 1198 SF | MODEL   | TYPE B                 |
|-----------|---------|---------|------------------------|
| PORCH     | 62 SF   | STYLE   | BASIC OUTLINE          |
| 2ND STORY | 0 SF    | VERSION | 2024.01.14             |
| TOTAL     | 1260 SF | WEB     | BiltWiseStructures.com |