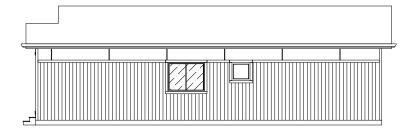

© COPYRIGHT 2024, BY BILTWISE STRUCTURES, LLC. - ALL RIGHTS RESERVED. THIS PLAN SET, DESIGNS, SYSTEMS & CONCEPTS ARE COPYRIGHT PROTECTED, & MAY NOT BE RECREATED OR ANY ITERATIONS MADE WITHOUT EXPRESS WRITTEN PERMISSION.

| FLOORPLAN | 1198 SF | MODEL   | TYPE B                 |
|-----------|---------|---------|------------------------|
| PORCH     | 62 SF   | STYLE   | BASIC OUTLINE          |
| 2ND STORY | 0 SF    | VERSION | 2024.01.14             |
| TOTAL     | 1260 SF | WEB     | BiltWiseStructures.com |